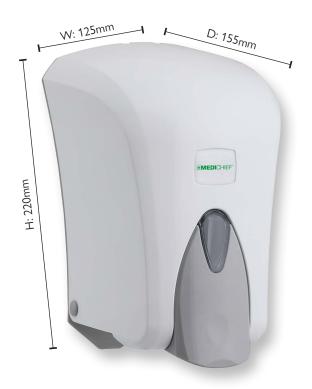

#### **Specifications**

| Model         | MDM1000W                   |  |  |
|---------------|----------------------------|--|--|
| Product Code  | <b>le</b> 114-1152         |  |  |
| Size          | D: 155 x W: 125 x H: 220mm |  |  |
| Volume        | 1 Litre                    |  |  |
| Dosage Volume | 1.1ml                      |  |  |
| Net Weight    | 0.58kg                     |  |  |